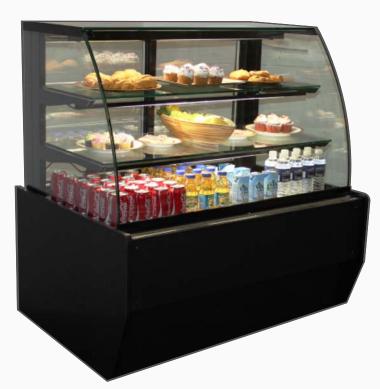

## PASSION MULTI DECK REF. CASE - P

LENGTHS; 38"L , 48"L, 60"L, 74"L , 94"L

**DEPTH: 32"** 

HEIGHT: 501/2 "

Unit shown with optional black framework .

## **STANDARD FEATURES**

- 1. LED top light.
- 2. Tempered glass shelves c/w LED lights.
- 3. Tilt out front curved safety glass.
- 4. Front glass defogging system.
- 5. Clear anodized framework.
- 6. Thermo pane sliding doors.
- 7. Exterior plastic laminate black
- 8. Interior Plastic laminate black
- 9. Fan assisted self-contained refrigeration with hot gas condensate pan.
- 10. Smart digital temperature control with auto defrost.
- 11.8 ' plug and cord.
- 12. 1 year parts and labour warranty.
- 13. CSA SPE-1000 electrical safety code.