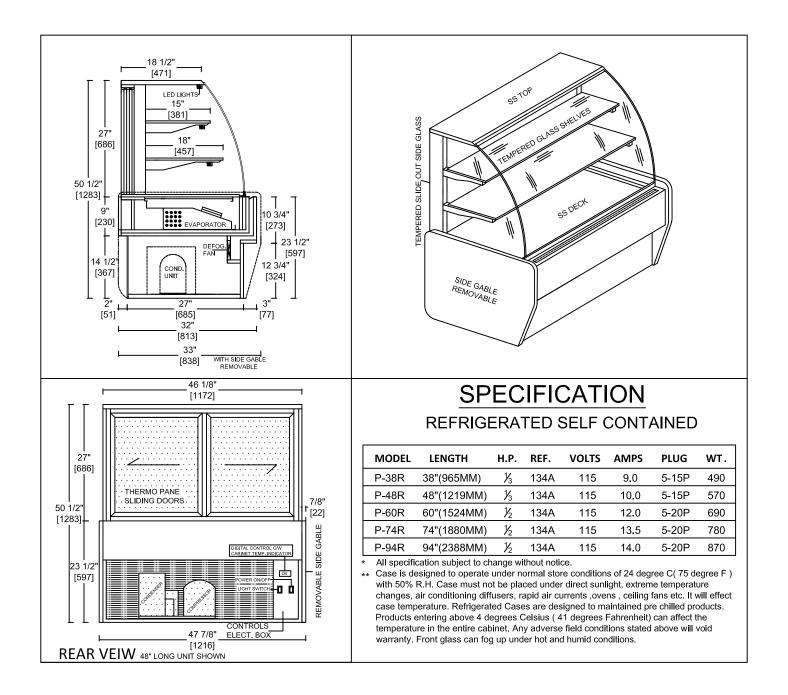

## PASSION MULTI DECK REF. CASE - P

LENGTHS; 38"L , 48"L, 60"L, 74"L , 94"L

**DEPTH: 32"** 

HEIGHT: 501/2 "

## **STANDARD FEATURES**

- 1. LED top light.
- 2. Tempered glass shelves c/w LED lights.
- 3. Tilt out front curved safety glass.
- 4. Front glass defogging system.
- 5. Clear anodized framework.
- 6. Thermo pane sliding doors.
- 7. Exterior plastic laminate black
- 8. Interior Plastic laminate black
- 9. Fan assisted self-contained refrigeration with hot gas condensate pan.
- 10. Smart digital temperature control with auto defrost.
- 11.8 ' plug and cord.
- 12. 1 year parts and labour warranty.
- 13. CSA SPE-1000 electrical safety code.

## **OPTIONAL FEATURES**

- 1. Custom exterior plastic laminate of choice.
- 2. Powder coated framework of choice.
- 3. Adjustable legs ( consult factory for size).
- 4. Heavy duty casters( height increase by 4").
- 5. Bumpers on front and sides.
- 6. Side glass defogging system.
- 7. Remote refrigeration.
- 8. Call factory for other options.