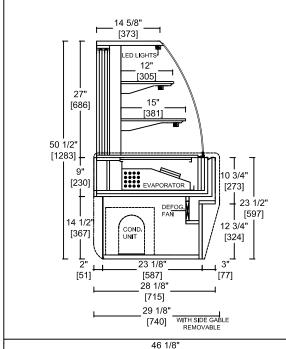

### PASSION MULTI DECK DUAL CASE - P1

LENGTHS; 38"L , 48"L, 60"L, 74"L , 94"L DEPTH:  $28\frac{1}{8}$ " HEIGHT:  $50\frac{1}{2}$ "

#### STANDARD FEATURES

- 1. LED top light.
- 2. Tempered glass shelves c/w LED lights.
- 3. Tilt out front curved safety glass.
- 4. Front glass defogging system.
- 5. Clear anodized framework.
- 6. Thermo pane sliding doors.
- 7. Exterior plastic laminate black8. Interior Plastic laminate black
- 9. Fan assisted self-contained refrigeration with
- Fan assisted seit-contained retrigeration with hot gas condensate pan.
- 10. Smart digital temperature control with auto defrost.
- 11. 8  $^{\prime}$  plug and cord.
- 12. 1 year parts and labour warranty.
- 13. CSA SPE-1000 electrical safety code.

### **DUAL CASE SELF CONTAINED**

| MODEL   | LENGTH      | H.P. | REF. | VOLTS | AMPS | PLUG  | WT. |
|---------|-------------|------|------|-------|------|-------|-----|
| P1-38RD | 38"(1219MM) | 1/3  | 134A | 115   | 9.0  | 5-15P | 390 |
| P1-48RD | 48"(1219MM) | 1/3  | 134A | 115   | 9.0  | 5-15P | 440 |
| P1-60RD | 60"(1524MM) | 1/3  | 134A | 115   | 10.0 | 5-15P | 560 |
| P1-74RD | 74"(1880MM) | 1/3  | 134A | 115   | 10.5 | 5-15P | 670 |
| P1-94RD | 94"(2388MM) | 1/3  | 134A | 115   | 12.0 | 5-15P | 790 |