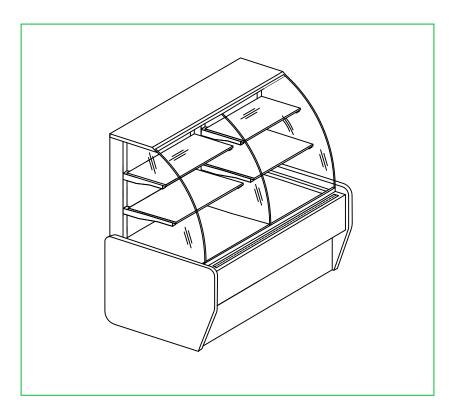

### PASSION MULTI DECK DUAL CASE - P1

LENGTHS; 38"L , 48"L, 60"L, 74"L , 94"L DEPTH:  $28\frac{1}{8}$ " HEIGHT:  $50\frac{1}{2}$ "

#### STANDARD FEATURES

- 1. LED top light.
- 2. Tempered glass shelves c/w LED lights.
- 3. Tilt out front curved safety glass.
- 4. Front glass defogging system.
- 5. Clear anodized framework.
- 6. Thermo pane sliding doors.
- 7. Exterior plastic laminate black8. Interior Plastic laminate black
- 9. Fan assisted self-contained refrigeration with
- Fan assisted seit-contained retrigeration with hot gas condensate pan.
- 10. Smart digital temperature control with auto defrost.
- 11. 8  $^{\prime}$  plug and cord.
- 12. 1 year parts and labour warranty.
- 13. CSA SPE-1000 electrical safety code.