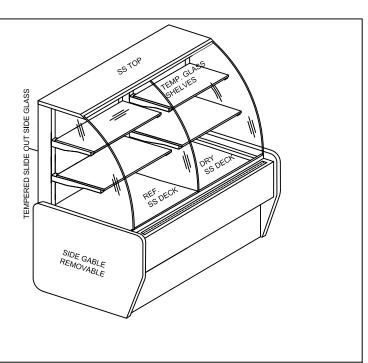

#### STANDARD FEATURES

- 1. LED top light.
- 2. Tempered glass shelves c/w LED lights.
- 3. Tilt out front curved safety glass.
- 4. Front glass defogging system.
- 5. Clear anodized framework.
- 6. Thermo pane sliding doors.
- 7. Exterior plastic laminate black8. Interior Plastic laminate black
- 9. Fan assisted self-contained refrigeration with
- Fan assisted seit-contained retrigeration with hot gas condensate pan.
- 10. Smart digital temperature control with auto defrost.
- 11. 8  $^{\prime}$  plug and cord.
- 12. 1 year parts and labour warranty.
- 13. CSA SPE-1000 electrical safety code.

#### **OPTIONAL FEATURES**

- 1. Custom exterior plastic laminate of choice.
- 2. Powder coated framework of choice.
- 3. Adjustable legs (consult factory for size).
- 4. Heavy duty casters( height increase by 4").
- 5. Bumpers on front and sides.
- 6. Side glass defogging system.
- 7. Remote refrigeration.
- 8. Call factory for other options.