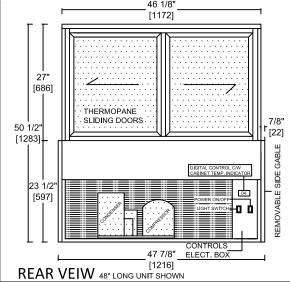

#### STANDARD FEATURES

- 1. LED top light.
- 2. Tempered glass shelves c/w LED lights.
- 3. Tilt out front curved safety glass.
- 4. Front glass defogging system.
- 5. Clear anodized framework.
- 6. Thermo pane sliding doors.
- 7. Exterior plastic laminate black8. Interior Plastic laminate black
- 9. Fan assisted self-contained refrigeration with
- Fan assisted seit-contained retrigeration with hot gas condensate pan.
- 10. Smart digital temperature control with auto defrost.
- 11. 8  $^{\prime}$  plug and cord.
- 12. 1 year parts and labour warranty.
- 13. CSA SPE-1000 electrical safety code.

### **DUAL CASE SELF CONTAINED**

| MODEL   | LENGTH      | H.P. | REF. | VOLTS | AMPS | PLUG  | WT. |
|---------|-------------|------|------|-------|------|-------|-----|
| P1-38RD | 38"(1219MM) | 1/3  | 134A | 115   | 9.0  | 5-15P | 390 |
| P1-48RD | 48"(1219MM) | 1/3  | 134A | 115   | 9.0  | 5-15P | 440 |
| P1-60RD | 60"(1524MM) | 1/3  | 134A | 115   | 10.0 | 5-15P | 560 |
| P1-74RD | 74"(1880MM) | 1/3  | 134A | 115   | 10.5 | 5-15P | 670 |
| P1-94RD | 94"(2388MM) | 1/3  | 134A | 115   | 12.0 | 5-15P | 790 |